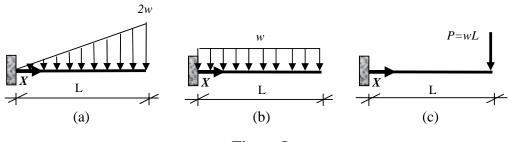

## **Exercise I/I**

Figure I

1.

| Referring to <u>Figure I</u> , calculate the total load and reactions for the beams (a,b,c) & compare. |  |  |
|--------------------------------------------------------------------------------------------------------|--|--|
| Calculations and Diagrams:                                                                             |  |  |
|                                                                                                        |  |  |
|                                                                                                        |  |  |
|                                                                                                        |  |  |
|                                                                                                        |  |  |
|                                                                                                        |  |  |
|                                                                                                        |  |  |
|                                                                                                        |  |  |
|                                                                                                        |  |  |
|                                                                                                        |  |  |
|                                                                                                        |  |  |
|                                                                                                        |  |  |
|                                                                                                        |  |  |
|                                                                                                        |  |  |
|                                                                                                        |  |  |
|                                                                                                        |  |  |
|                                                                                                        |  |  |

| 2. | Calculate the slopes and deflections at the tip of beams (a,b,c) and compare, using for: (a) EIv" = $M(x)$ (b) EIv"" = $W(x)$ (c) Moment-Area Theorems |
|----|--------------------------------------------------------------------------------------------------------------------------------------------------------|
|    | Calculations and Diagrams:                                                                                                                             |
|    |                                                                                                                                                        |
|    |                                                                                                                                                        |
|    |                                                                                                                                                        |
|    |                                                                                                                                                        |
|    |                                                                                                                                                        |
|    |                                                                                                                                                        |
|    |                                                                                                                                                        |
|    |                                                                                                                                                        |
|    |                                                                                                                                                        |
|    |                                                                                                                                                        |
|    |                                                                                                                                                        |
|    |                                                                                                                                                        |
|    |                                                                                                                                                        |
|    |                                                                                                                                                        |
|    |                                                                                                                                                        |
|    |                                                                                                                                                        |
|    |                                                                                                                                                        |
|    |                                                                                                                                                        |
|    |                                                                                                                                                        |
|    |                                                                                                                                                        |
|    |                                                                                                                                                        |
|    |                                                                                                                                                        |
|    |                                                                                                                                                        |
|    |                                                                                                                                                        |
|    |                                                                                                                                                        |